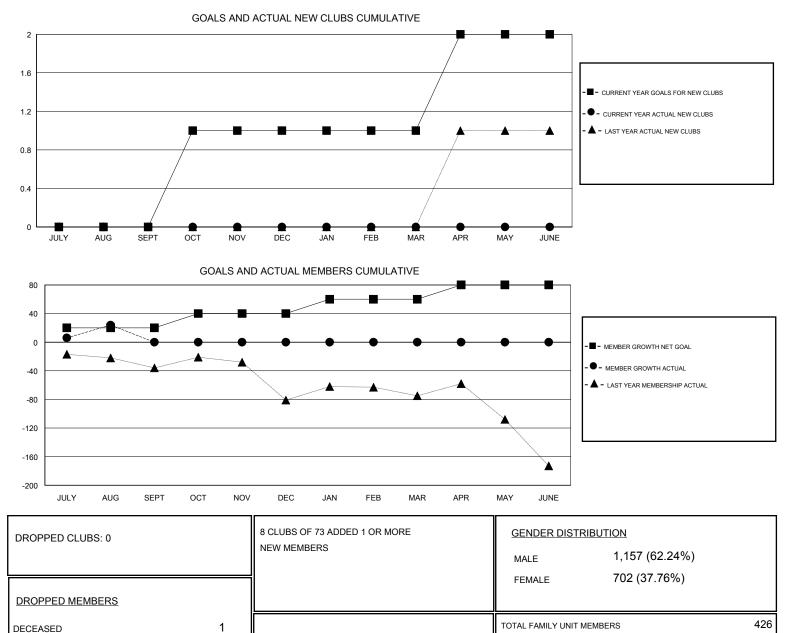

## District 1 A

Results as of: 8/31/2019

| GMT:                       |               | L         | OCATION ILLINOIS |                            |                           |                         | GMT CA                                             |
|----------------------------|---------------|-----------|------------------|----------------------------|---------------------------|-------------------------|----------------------------------------------------|
| Clubs                      |               |           |                  | Members                    |                           |                         |                                                    |
| RESULTS FOR 2019-2020      |               |           |                  | RESULTS FOR 2019-2020      |                           |                         |                                                    |
| QUARTER                    | NEW CLUB GOAL | NEW CLUBS | DROPPED CLUBS    | QUARTER                    | MEMBER GROWTH NET<br>GOAL | MEMBER GROWTH<br>ACTUAL | DROPPED<br>MEMBERS ACTUAL<br>(including transfers) |
| JULY/AUG/SEPT              | 0             | 0         | 0<br>0           | JULY/AUG/SEPT              | 20                        | 42                      | 16                                                 |
| OCT/NOV/DEC<br>JAN/FEB/MAR | 0             | 0         | 0                | OCT/NOV/DEC<br>JAN/FEB/MAR | 20<br>20                  | 0                       | 0                                                  |
| APR/MAY/JUNE               | 1             | 0         | 0                | APR/MAY/JUNE               | 20                        | 0                       | 0                                                  |